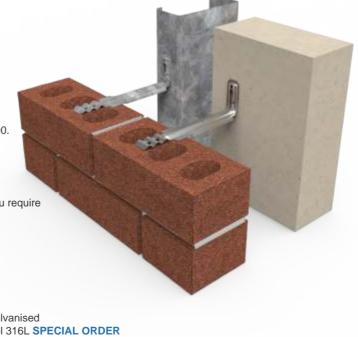

# DESCRIPTION

Heavy duty veneer wall tie.

### **FEATURES**

- Clay brick / block work
- For larger cavity construction
- Additional strengthening wings on ties over 150mm
- Multiple fixing options
- Universal applications
- Australian design & tested AS/NZS 2699.2:2020

### FIXING REQUIREMENTS

- Cerra Multipurpose Screw hex head 10g X 35mm (Metal / Timber)
- For more information contact us with your project requirements.