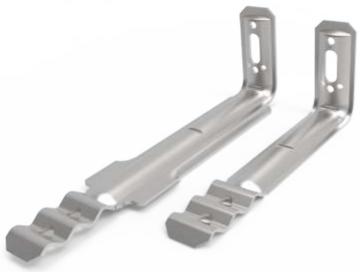

# **Heavy Duty Veneer Wall Tie**

# DESCRIPTION

Heavy duty veneer wall tie.

### **FEATURES**

- Clay brick / block work
- For larger cavity construction
- Additional strengthening wings on ties over 150mm
- Multiple fixing options
- Universal applications
- Australian design & tested AS/NZS 2699.2:2020

### SIZES

Standard Sizes: 150mm, 200mm, 250mm and 300mm Special Order: 350mm, 400mm, 450mm and 500mm